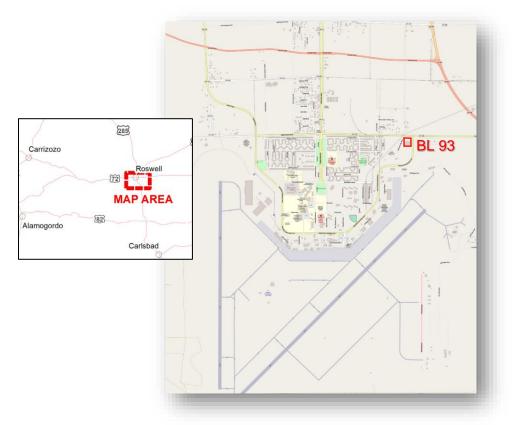

## **Property Information Sheet** BL 93, 1 E. Earl Cummings Loop Roswell, NM 88201

| General               |                                                                     |  |  |  |
|-----------------------|---------------------------------------------------------------------|--|--|--|
| Address               | BL 93, 1 W. Earl Cummings Loop Roswell, NM 88201                    |  |  |  |
|                       | Google Maps                                                         |  |  |  |
| Owner                 | City of Roswell; POC Jenna Lanfor, <u>i.lanfor@roswell-nm.gov</u> , |  |  |  |
|                       | 575-347-5703                                                        |  |  |  |
| Size                  | 36,375 SF                                                           |  |  |  |
| Zoning                | I-2, Heavy Industrial                                               |  |  |  |
| Building Availability | Immediately                                                         |  |  |  |
| Lease rate or Asking  | Lease: \$ 145,500 / per year                                        |  |  |  |
| Price                 | Asking Price: Not for sale                                          |  |  |  |
| Ceiling Height        | Various; ≤ 14' in warehouse and manufacturing area                  |  |  |  |
| Loading Docks         | 1 loading dock, 2 x overhead doors                                  |  |  |  |