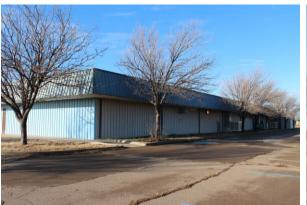

## **Property Information Sheet** BL 93, 1 E. Earl Cummings Loop Roswell, NM 88201

| General               |                                                                     |  |  |  |
|-----------------------|---------------------------------------------------------------------|--|--|--|
| Address               | BL 93, 1 W. Earl Cummings Loop Roswell, NM 88201                    |  |  |  |
|                       | Google Maps                                                         |  |  |  |
| Owner                 | City of Roswell; POC Jenna Lanfor, <u>i.lanfor@roswell-nm.gov</u> , |  |  |  |
|                       | 575-347-5703                                                        |  |  |  |
| Size                  | 36,375 SF                                                           |  |  |  |
| Zoning                | I-2, Heavy Industrial                                               |  |  |  |
| Building Availability | Immediately                                                         |  |  |  |
| Lease rate or Asking  | Lease: \$ 145,500 / per year                                        |  |  |  |
| Price                 | Asking Price: Not for sale                                          |  |  |  |
| Ceiling Height        | Various; ≤ 14' in warehouse and manufacturing area                  |  |  |  |
| Loading Docks         | 1 loading dock, 2 x overhead doors                                  |  |  |  |