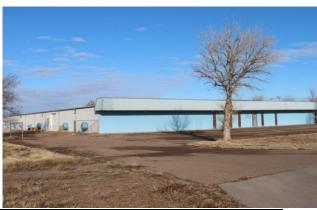

## **Property Information Sheet** BL 93, 1 E. Earl Cummings Loop Roswell, NM 88201

| General               |                                                                     |  |  |  |
|-----------------------|---------------------------------------------------------------------|--|--|--|
| Address               | BL 93, 1 W. Earl Cummings Loop Roswell, NM 88201                    |  |  |  |
|                       | Google Maps                                                         |  |  |  |
| Owner                 | City of Roswell; POC Jenna Lanfor, <u>i.lanfor@roswell-nm.gov</u> , |  |  |  |
|                       | 575-347-5703                                                        |  |  |  |
| Size                  | 36,375 SF                                                           |  |  |  |
| Zoning                | I-2, Heavy Industrial                                               |  |  |  |
| Building Availability | Immediately                                                         |  |  |  |
| Lease rate or Asking  | Lease: \$ 145,500 / per year                                        |  |  |  |
| Price                 | Asking Price: Not for sale                                          |  |  |  |
| Ceiling Height        | Various; ≤ 14' in warehouse and manufacturing area                  |  |  |  |
| Loading Docks         | 1 loading dock, 2 x overhead doors                                  |  |  |  |